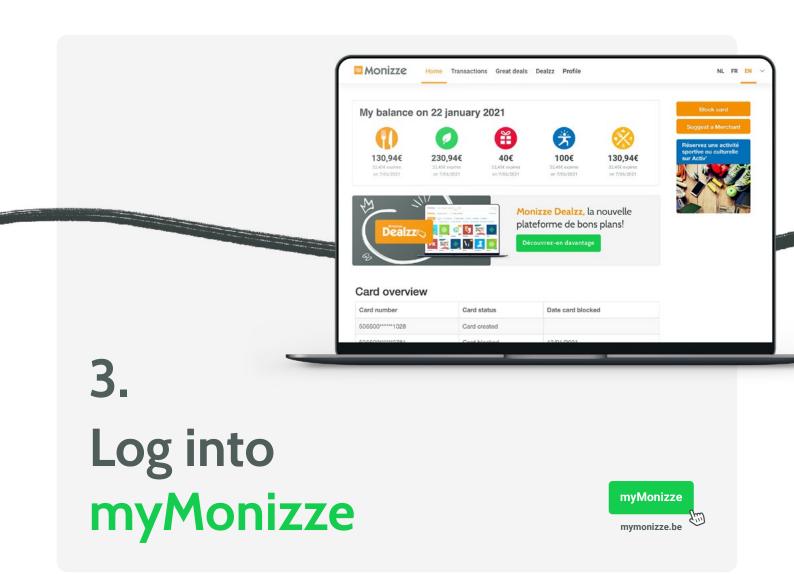

#### NO

You will soon receive your Monizze card in the mail. Follow the instructions enclosed beside it to activate your card. It's both simple and quick!

Monizze puts at your disposal an online personal area called "myMonizze." It allows you to:

ACCESS MONIZZE DEALZZ, OUR DEALS-FINDING PLATFORM

All of Monizze, available 24/7 in your pocket. It's possible thanks to our mobile app. The Monizze app allows you to:

GET NOTIFIED EACH TIME NEW ECO VOUCHERS ARE UPLOADED TO YOUR ACCOUNT

ACCESS MONIZZE DEALZZ, OUR DEALS-FINDING PLATFORM

FIND A MERCHANT NEAR YOU WHO ACCEPTS THE MONIZZE CARD