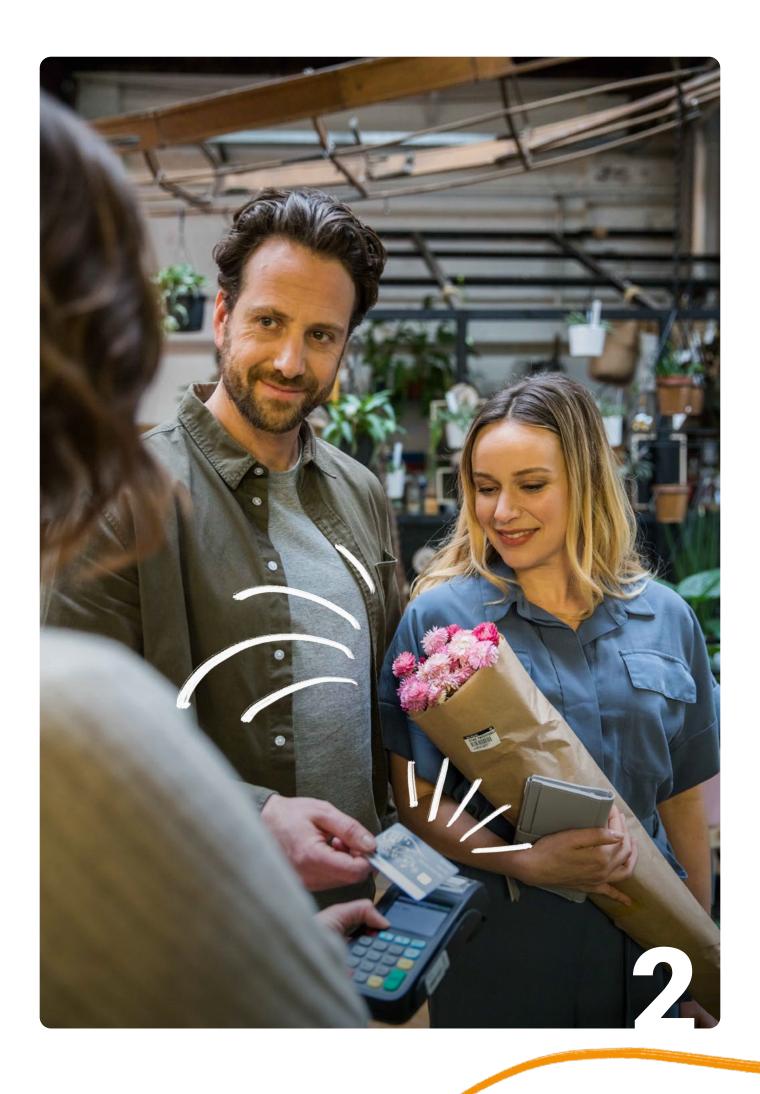

### How does it work once you're in the store?

The payment terminal of a store affiliated to the Monizze network is programmed to accept your eco vouchers. If the store accepts several types of Monizze vouchers, simply specify which voucher you would like to pay with once you're at the register.

#### NO

You will soon receive your Monizze card in the mail. Follow the instructions enclosed beside it to activate your card. It's both simple and quick!

Monizze puts at your disposal an online personal area called "myMonizze." It allows you to: